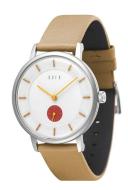

## DuFa ladies' watch DF-9031-03 Specifications

**BUY NOW** 

This document contains all the specifications for the DuFa DF-9031-03 ladies' watch. We at the DIALANDO® watch store offer a large selection of authentic watches from the best watch brands in the world.

| MATERIAL & COLOUR  |                                             |
|--------------------|---------------------------------------------|
| Strap Material     | Real leather                                |
| Strap Colour       | Beige                                       |
| Case Material      | Stainless steel                             |
| Case Colour        | Grey                                        |
| Case Surface       | Matted                                      |
| Colour of the dial | White / Silver                              |
| Glass              | Mineral glass                               |
| DETAILS            |                                             |
| Bezel              | Fixed                                       |
|                    |                                             |
| Case Bottom        | Stainless steel bottom (pressed)            |
| Case Bottom Clasp  | Stainless steel bottom (pressed) Pin buckle |