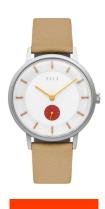

## DuFa ladies' watch DF-9031-03 Specifications

**BUY NOW** 

This document contains all the specifications for the DuFa DF-9031-03 ladies' watch. We at the DIALANDO® watch store offer a large selection of authentic watches from the best watch brands in the world.

| MATERIAL & COLOUR  |                                             |
|--------------------|---------------------------------------------|
| Strap Material     | Real leather                                |
| Strap Colour       | Beige                                       |
| Case Material      | Stainless steel                             |
| Case Colour        | Grey                                        |
| Case Surface       | Matted                                      |
| Colour of the dial | White / Silver                              |
| Glass              | Mineral glass                               |
| DETAILS            |                                             |
| Bezel              | Fixed                                       |
|                    |                                             |
| Case Bottom        | Stainless steel bottom (pressed)            |
| Case Bottom Clasp  | Stainless steel bottom (pressed) Pin buckle |