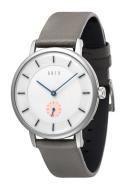

| PRODUCT EXECUTION         |                        |
|---------------------------|------------------------|
| Display Type              | Analogue               |
| Movement type             | Quartz (Battery)       |
| Movement Name             | Miyota                 |
| Functions                 | Minute / Hour / Second |
|                           |                        |
|                           |                        |
| MEASURES                  |                        |
| MEASURES  Case width [mm] | 38                     |
|                           | 38<br>8                |
| Case width [mm]           |                        |

| MATERIAL & COLOUR  |                                  |
|--------------------|----------------------------------|
| Strap Material     | Real leather                     |
| Strap Colour       | Grey                             |
| Case Material      | Stainless steel                  |
| Case Colour        | Grey                             |
| Case Surface       | Matted                           |
| Colour of the dial | White / Silver                   |
| Glass              | Mineral glass                    |
| DETAILS            |                                  |
| Bezel              | Fixed                            |
| Case Bottom        | Stainless steel bottom (pressed) |
| Clasp              | Pin buckle                       |
| Water resistant    | 3 ATM                            |