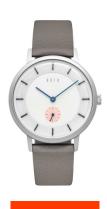

| PRODUCT EXECUTION         |                        |
|---------------------------|------------------------|
| Display Type              | Analogue               |
| Movement type             | Quartz (Battery)       |
| Movement Name             | Miyota                 |
| Functions                 | Minute / Hour / Second |
|                           |                        |
|                           |                        |
| MEASURES                  |                        |
| MEASURES  Case width [mm] | 38                     |
|                           | 38<br>8                |
| Case width [mm]           |                        |

| MATERIAL & COLOUR  |                                  |
|--------------------|----------------------------------|
| Strap Material     | Real leather                     |
| Strap Colour       | Grey                             |
| Case Material      | Stainless steel                  |
| Case Colour        | Grey                             |
| Case Surface       | Matted                           |
| Colour of the dial | White / Silver                   |
| Glass              | Mineral glass                    |
| DETAILS            |                                  |
| Bezel              | Fixed                            |
| Case Bottom        | Stainless steel bottom (pressed) |
| Clasp              | Pin buckle                       |
| Water resistant    | 3 ATM                            |