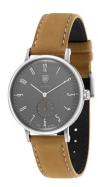

https://www.dialando.nl/

| PRODUCT INFORMATION |                       |  |
|---------------------|-----------------------|--|
| EAN                 | 4895118885801         |  |
| Gender              | Unisex / Men / Ladies |  |
| Brand               | DuFa                  |  |
| Collection          | Kleine Sekunde 38 mm  |  |
| Warranty [years]    | 2                     |  |

| PRODUCT EXECUTION         |                        |
|---------------------------|------------------------|
| Display Type              | Analogue               |
| Movement type             | Quartz (Battery)       |
| Movement Name             | Miyota                 |
| Functions                 | Hour / Second / Minute |
|                           |                        |
| MEASURES                  |                        |
| MEASURES  Case width [mm] | 38                     |
|                           | 38<br>8                |
| Case width [mm]           |                        |

| MATERIAL & COLOUR  |                 |
|--------------------|-----------------|
| Strap Material     | Real leather    |
| Strap Colour       | Beige           |
| Case Material      | Stainless steel |
| Case Colour        | Silver          |
| Case Surface       | Polished        |
| Colour of the dial | Grey            |
| Glass              | Mineral glass   |
|                    |                 |
| DETAILS            |                 |
|                    |                 |

| DETAILS         |                                  |
|-----------------|----------------------------------|
| Bezel           | Fixed                            |
| Case Bottom     | Stainless steel bottom (pressed) |
| Clasp           | Pin buckle                       |
| Water resistant | 3 ATM                            |