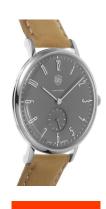

https://www.dialando.nl/

| PRODUCT INFORMATION |                       |  |
|---------------------|-----------------------|--|
| EAN                 | 4895118885801         |  |
| Gender              | Unisex / Men / Ladies |  |
| Brand               | DuFa                  |  |
| Collection          | Kleine Sekunde 38 mm  |  |
| Warranty [years]    | 2                     |  |

| PRODUCT EXECUTION         |                        |
|---------------------------|------------------------|
| Display Type              | Analogue               |
| Movement type             | Quartz (Battery)       |
| Movement Name             | Miyota                 |
| Functions                 | Hour / Second / Minute |
|                           |                        |
| MEASURES                  |                        |
| MEASURES  Case width [mm] | 38                     |
|                           | 38<br>8                |
| Case width [mm]           |                        |

| MATERIAL & COLOUR  |                 |
|--------------------|-----------------|
| Strap Material     | Real leather    |
| Strap Colour       | Beige           |
| Case Material      | Stainless steel |
| Case Colour        | Silver          |
| Case Surface       | Polished        |
| Colour of the dial | Grey            |
| Glass              | Mineral glass   |
|                    |                 |
| DETAILS            |                 |
|                    |                 |