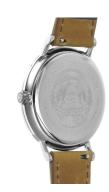

| DETAILS         |                                  |
|-----------------|----------------------------------|
| Bezel           | Fixed                            |
| Case Bottom     | Stainless steel bottom (pressed) |
| Clasp           | Pin buckle                       |
| Water resistant | 3 ATM                            |