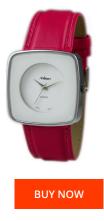

## **DIALANDO**<sup>®</sup>

Arabians ladies' watch DBP2045P Specifications

This document contains all the specifications for the Arabians DBP2045P ladies' watch. We at the DIALANDO® watch store offer a large selection of authentic watches from the best watch brands in the world. https://www.dialando.nl/

| PRODUCT INFORMATION |                  | MATERIAL & COLOUR |                    |                                                        |
|---------------------|------------------|-------------------|--------------------|--------------------------------------------------------|
| EAN                 | 8431777734706    |                   | Strap Material     | Real leather                                           |
| Gender              | Unisex           |                   | Strap Colour       | Pink                                                   |
| Warranty [years]    | 2                |                   | Colour of the dial | White                                                  |
|                     |                  |                   | Glass              | Mineral glass                                          |
|                     |                  |                   |                    |                                                        |
| PRODUCT EXECUTION   |                  |                   | DETAILS            |                                                        |
| Display Type        | Analogue         |                   | Clasp              | Buckle                                                 |
| Novement type       | Quartz (Battery) |                   | Water resistant    | (Please ask customer service or see the closing cover) |
| MEASURES            |                  |                   |                    |                                                        |
| Case width [mm]     | 38               |                   |                    |                                                        |
|                     |                  |                   |                    |                                                        |