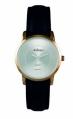

## **DIALANDO**<sup>®</sup>

Arabians ladies' watch DBH2187WN Specifications

This document contains all the specifications for the Arabians DBH2187WN ladies' watch. We at the DIALANDO® watch store offer a large selection of authentic watches from the best watch brands in the world. https://www.dialando.nl/

| PRODUCT INFORMATION |                  | MATERIAL & COLOUR  |                                                        |
|---------------------|------------------|--------------------|--------------------------------------------------------|
| EAN                 | 8431777736762    | Strap Material     | Real leather                                           |
| Gender              | Unisex           | Strap Colour       | Black                                                  |
| Warranty [years]    | 2                | Colour of the dial | White                                                  |
|                     |                  | Glass              | Mineral glass                                          |
|                     |                  |                    |                                                        |
| PRODUCT EXECUTION   |                  | DETAILS            |                                                        |
| Display Type        | Analogue         | Clasp              | Buckle                                                 |
| Novement type       | Quartz (Battery) | Water resistant    | (Please ask customer service or see the closing cover) |
|                     |                  |                    |                                                        |
| MEASURES            |                  |                    |                                                        |
|                     |                  |                    |                                                        |
| Case width [mm]     | 34               |                    |                                                        |