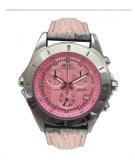

## Chronotech ladies' watch CT7636L-06 Specifications

**BUY NOW** 

This document contains all the specifications for the Chronotech CT7636L-06 ladies' watch. We at the DIALANDO® watch store offer a large selection of authentic watches from the best watch brands in the world.

| MATERIAL & COLOUR    |               |
|----------------------|---------------|
| Strap Material       | Real leather  |
| Strap Colour         | Pink          |
| Colour of the dial   | Pink          |
| Glass                | Mineral glass |
|                      |               |
| DETAILS              |               |
| <b>DETAILS</b> Clasp | Buckle        |