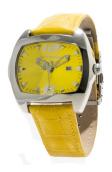

## Chronotech ladies' watch CT2188M-05 Specifications

**BUY NOW** 

This document contains all the specifications for the Chronotech CT2188M-05 ladies' watch. We at the DIALANDO® watch store offer a large selection of authentic watches from the best watch brands in the world.

| MATERIAL & COLOUR  |                                                        |
|--------------------|--------------------------------------------------------|
| Strap Material     | Real leather                                           |
| Strap Colour       | Yellow                                                 |
| Colour of the dial | Yellow                                                 |
| Glass              | Mineral glass                                          |
| DETAILS            |                                                        |
| Clasp              | Buckle                                                 |
| Water resistant    | (Please ask customer service or see the closing cover) |