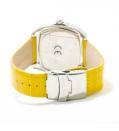

| MATERIAL & COLOUR  |                                                        |
|--------------------|--------------------------------------------------------|
| Strap Material     | Real leather                                           |
| Strap Colour       | Yellow                                                 |
| Colour of the dial | Yellow                                                 |
| Glass              | Mineral glass                                          |
| DETAILS            |                                                        |
| Clasp              | Buckle                                                 |
| Water resistant    | (Please ask customer service or see the closing cover) |