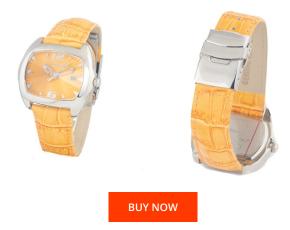

## Chronotech ladies' watch CT2188L-06 Specifications

This document contains all the specifications for the Chronotech CT2188L-06 ladies' watch. We at the DIALANDO® watch store offer a large selection of authentic watches from the best watch brands in the world. https://www.dialando.nl/

| RODUCT INFORMATIC | )N               | MATERIAL & COLOUR  |                                                        |
|-------------------|------------------|--------------------|--------------------------------------------------------|
| AN                | 8032636432308    | Strap Material     | Real leather                                           |
| Gender            | Unisex           | Strap Colour       | Orange                                                 |
| Varranty [years]  | 2                | Colour of the dial | Orange                                                 |
|                   |                  | Glass              | Mineral glass                                          |
|                   |                  |                    |                                                        |
| RODUCT EXECUTION  |                  | DETAILS            |                                                        |
| Display Type      | Analogue         | Clasp              | Buckle                                                 |
| Novement type     | Quartz (Battery) | Water resistant    | (Please ask customer service or see the closing cover) |
| MEASURES          |                  |                    |                                                        |
| ase width [mm]    | 40               |                    |                                                        |