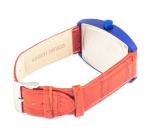

## Chronotech ladies' watch CT2050M-05 Specifications

**BUY NOW** 

This document contains all the specifications for the Chronotech CT2050M-05 ladies' watch. We at the DIALANDO® watch store offer a large selection of authentic watches from the best watch brands in the world.

| MATERIAL & COLOUR    |               |
|----------------------|---------------|
| Strap Material       | Real leather  |
| Strap Colour         | Red           |
| Colour of the dial   | Red           |
| Glass                | Mineral glass |
|                      |               |
| DETAILS              |               |
| <b>DETAILS</b> Clasp | Buckle        |