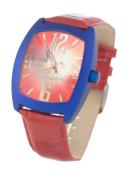

## Chronotech ladies' watch CT2050M-05 Specifications

**BUY NOW** 

This document contains all the specifications for the Chronotech CT2050M-05 ladies' watch. We at the DIALANDO® watch store offer a large selection of authentic watches from the best watch brands in the world.

| MATERIAL & COLOUR    |               |
|----------------------|---------------|
| Strap Material       | Real leather  |
| Strap Colour         | Red           |
| Colour of the dial   | Red           |
| Glass                | Mineral glass |
|                      |               |
| DETAILS              |               |
| <b>DETAILS</b> Clasp | Buckle        |