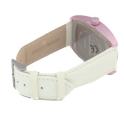

## Chronotech ladies' watch CT2050M-03 Specifications

**BUY NOW** 

This document contains all the specifications for the Chronotech CT2050M-03 ladies' watch. We at the DIALANDO® watch store offer a large selection of authentic watches from the best watch brands in the world.

| MATERIAL & COLOUR  |                                                        |
|--------------------|--------------------------------------------------------|
| Strap Material     | Real leather                                           |
| Strap Colour       | Pink                                                   |
| Colour of the dial | White                                                  |
| Glass              | Mineral glass                                          |
| DETAILS            |                                                        |
| Clasp              | Buckle                                                 |
| Water resistant    | (Please ask customer service or see the closing cover) |