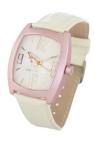

## Chronotech ladies' watch CT2050M-03 Specifications

**BUY NOW** 

This document contains all the specifications for the Chronotech CT2050M-03 ladies' watch. We at the DIALANDO® watch store offer a large selection of authentic watches from the best watch brands in the world.

| MATERIAL & COLOUR  |                                                        |
|--------------------|--------------------------------------------------------|
| Strap Material     | Real leather                                           |
| Strap Colour       | Pink                                                   |
| Colour of the dial | White                                                  |
| Glass              | Mineral glass                                          |
| DETAILS            |                                                        |
| Clasp              | Buckle                                                 |
| Water resistant    | (Please ask customer service or see the closing cover) |