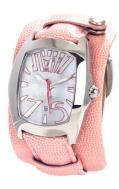

## Chronotech ladies' watch CT2039M-23 Specifications

**BUY NOW** 

This document contains all the specifications for the Chronotech CT2039M-23 ladies' watch. We at the DIALANDO® watch store offer a large selection of authentic watches from the best watch brands in the world.

| MATERIAL & COLOUR    |               |
|----------------------|---------------|
| Strap Material       | Real leather  |
| Strap Colour         | Pink          |
| Colour of the dial   | Pink          |
| Glass                | Mineral glass |
|                      |               |
| DETAILS              |               |
| <b>DETAILS</b> Clasp | Buckle        |