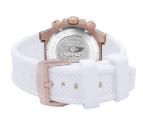

## Bobroff ladies' watch BF1002M25 Specifications

**BUY NOW** 

This document contains all the specifications for the Bobroff BF1002M25 ladies' watch. We at the DIALANDO® watch store offer a large selection of authentic watches from the best watch brands in the world.

| MATERIAL & COLOUR    |                |
|----------------------|----------------|
| Strap Material       | Rubber         |
| Strap Colour         | White          |
| Colour of the dial   | White          |
| Glass                | Sapphire glass |
|                      | 2000           |
| DETAILS              | 54pp 6 9(4)5   |
| <b>DETAILS</b> Clasp | Buckle         |