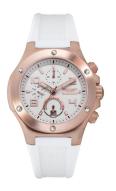

## Bobroff ladies' watch BF1002M25 Specifications

**BUY NOW** 

This document contains all the specifications for the Bobroff BF1002M25 ladies' watch. We at the DIALANDO® watch store offer a large selection of authentic watches from the best watch brands in the world.

| MATERIAL & COLOUR    |                |
|----------------------|----------------|
| Strap Material       | Rubber         |
| Strap Colour         | White          |
| Colour of the dial   | White          |
| Glass                | Sapphire glass |
|                      | 2000           |
| DETAILS              | 54pp 6 9(4)5   |
| <b>DETAILS</b> Clasp | Buckle         |