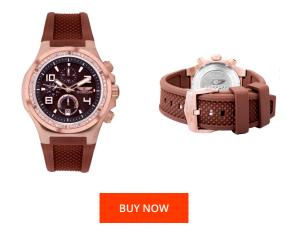

| PRODUCT INFORMATION                     |                  | MATERIAL & COLOUR  |                |
|-----------------------------------------|------------------|--------------------|----------------|
| EAN                                     | 8666667770070    | Strap Material     | Rubber         |
| Gender                                  | Unisex           | Strap Colour       | Brown          |
| Warranty [years]                        | 2                | Colour of the dial | Brown          |
|                                         |                  | Glass              | Sapphire glass |
|                                         |                  |                    |                |
| PRODUCT EXECUTION                       |                  | DETAILS            |                |
| Display Type                            | Analogue         | Class              | Buckle         |
| = = = = = = = = = = = = = = = = = = = = | Analogue         | Clasp              | BUCKIE         |
| Movement type                           | Quartz (Battery) | Water resistant    | 10 ATM         |
|                                         | 0                |                    |                |
|                                         | 0                |                    |                |
| Movement type                           | 0                |                    |                |