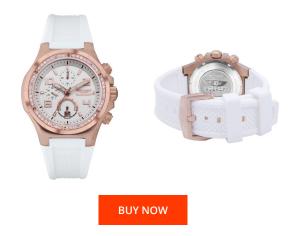

## **DIALANDO**<sup>®</sup>

Bobroff ladies' watch BF1002L25 Specifications

This document contains all the specifications for the Bobroff BF1002L25 ladies' watch. We at the DIALANDO® watch store offer a large selection of authentic watches from the best watch brands in the world. https://www.dialando.nl/

| PRODUCT INFORMATION |                  | MATERIAL & COLOUR  |                |
|---------------------|------------------|--------------------|----------------|
| EAN                 | 8666667770063    | Strap Material     | Rubber         |
| Gender              | Unisex           | Strap Colour       | White          |
| Warranty [years]    | 2                | Colour of the dial | White          |
|                     |                  | Glass              | Sapphire glass |
|                     |                  |                    |                |
| PRODUCT EXECUTION   |                  | DETAILS            |                |
| Display Type        | Analogue         | Clasp              | Buckle         |
| Movement type       | Quartz (Battery) | Water resistant    | 10 ATM         |
|                     |                  |                    |                |
| MEASURES            |                  |                    |                |
| Case width [mm]     | 43               |                    |                |
|                     |                  |                    |                |