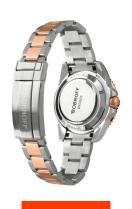

| MATERIAL & COLOUR    |                 |
|----------------------|-----------------|
| Strap Material       | Stainless steel |
| Strap Colour         | Silver          |
| Colour of the dial   | Blue            |
| Glass                | Sapphire glass  |
|                      |                 |
| DETAILS              |                 |
| <b>DETAILS</b> Clasp | Adjustable      |