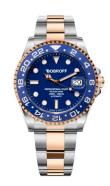

## Bobroff ladies' watch BF0006 Specifications

**BUY NOW** 

This document contains all the specifications for the Bobroff BF0006 ladies' watch. We at the DIALANDO® watch store offer a large selection of authentic watches from the best watch brands in the world.

| MATERIAL & COLOUR    |                 |
|----------------------|-----------------|
| Strap Material       | Stainless steel |
| Strap Colour         | Silver          |
| Colour of the dial   | Blue            |
| Glass                | Sapphire glass  |
|                      |                 |
| DETAILS              |                 |
| <b>DETAILS</b> Clasp | Adjustable      |