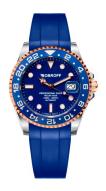

## Bobroff ladies' watch BF0006-CA Specifications

**BUY NOW** 

This document contains all the specifications for the Bobroff BF0006-CA ladies' watch. We at the DIALANDO® watch store offer a large selection of authentic watches from the best watch brands in the world.

| MATERIAL & COLOUR    |                |
|----------------------|----------------|
| Strap Material       | Rubber         |
| Strap Colour         | Black          |
| Colour of the dial   | Black          |
| Glass                | Sapphire glass |
|                      | 3dpp 6 8.d33   |
| DETAILS              | 54pp C 3,405   |
| <b>DETAILS</b> Clasp | Adjustable     |