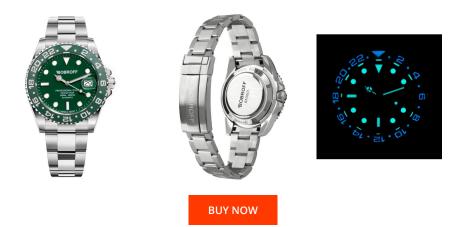

| Image: Non-Strap Colour Silver   anty [years] 2 Colour of the dial Green |
|--------------------------------------------------------------------------|
| Unisex Strap Colour Silver   anty [years] 2 Colour of the dial Green     |
| anty [years] 2 Colour of the dial Green                                  |
|                                                                          |
| Glass Sapphire glas                                                      |
|                                                                          |
|                                                                          |
| JCT EXECUTION DETAILS                                                    |
| Type Analogue Clasp Adjustable                                           |
| nt type Automatic Water resistant 100 ATM                                |
|                                                                          |
| RES                                                                      |
|                                                                          |