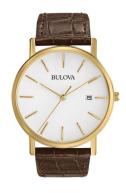

## Bulova ladies' watch 97B100 Specifications

**BUY NOW** 

This document contains all the specifications for the Bulova 97B100 ladies' watch. We at the DIALANDO® watch store offer a large selection of authentic watches from the best watch brands in the world.

| MATERIAL & COLOUR  |                                  |
|--------------------|----------------------------------|
| Strap Material     | Real leather                     |
| Strap Colour       | Brown                            |
| Case Material      | Stainless steel                  |
| Case Colour        | Gold                             |
| Case Surface       | Matted / Polished                |
| Colour of the dial | White                            |
| Glass              | Mineral glass                    |
| DETAILS            |                                  |
| Bezel              | Fixed                            |
| Case Bottom        | Stainless steel bottom (pressed) |
| Clasp              | Pin buckle                       |
| Water resistant    | 3 ATM                            |