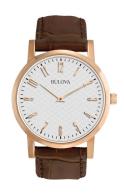

## Bulova ladies' watch 97A106 Specifications

**BUY NOW** 

This document contains all the specifications for the Bulova 97A106 ladies' watch. We at the DIALANDO® watch store offer a large selection of authentic watches from the best watch brands in the world. https://www.dialando.nl/

| MATERIAL & COLOUR    |                                        |
|----------------------|----------------------------------------|
| Strap Material       | Real leather                           |
| Strap Colour         | Brown                                  |
| Case Material        | Stainless steel                        |
| Case Colour          | Rose gold                              |
| Case Surface         | Matted / Polished                      |
| Colour of the dial   | White                                  |
| Glass                | Mineral glass                          |
|                      |                                        |
| DETAILS              |                                        |
| <b>DETAILS</b> Bezel | Fixed                                  |
|                      | Fixed Stainless steel bottom (pressed) |
| Bezel                |                                        |