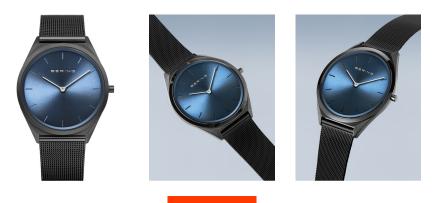

## **DIALANDO**<sup>®</sup>

Bering ladies' watch 17039-227 Specifications

**BUY NOW** 

This document contains all the specifications for the Bering Classic 17039-227 ladies' watch. We at the DIALANDO® watch store offer a large selection of authentic watches from the best watch brands in the world. https://www.dialando.nl/

| PRODUCT INFORMATION                                   |                              | MATERIAL & COLOUR       |                        |
|-------------------------------------------------------|------------------------------|-------------------------|------------------------|
| EAN                                                   | 4894041208657                | Strap Material          | Stainless steel        |
| Gender                                                | Ladies / Men / Unisex        | Strap Colour            | Black                  |
| Warranty [years]                                      | 2                            | Colour of the dial      | Blue                   |
|                                                       |                              | Glass                   | Sapphire glass         |
| PRODUCT EXECUTION                                     |                              |                         |                        |
| PRODUCT EXECUTION                                     |                              | DETAILS                 |                        |
|                                                       | Analogue                     | <b>DETAILS</b><br>Clasp | Folding clasp          |
| Display Type                                          | Analogue<br>Quartz (Battery) |                         | Folding clasp<br>3 ATM |
| PRODUCT EXECUTION Display Type Movement type MEASURES |                              | Clasp                   | 0 1                    |