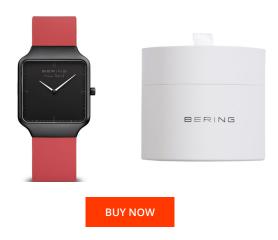

## Bering ladies' watch 15832-523 Specifications

This document contains all the specifications for the Bering Max René 15832-523 ladies' watch. We at the DIALANDO® watch store offer a large selection of authentic watches from the best watch brands in the world.

| MATERIAL & COLOUR    |                |
|----------------------|----------------|
| Strap Material       | Silicone       |
| Strap Colour         | Red            |
| Colour of the dial   | Black          |
| Glass                | Sapphire glass |
|                      |                |
| DETAILS              |                |
| <b>DETAILS</b> Clasp | Buckle         |