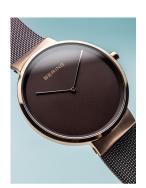

## Bering ladies' watch 14539-262 Specifications

**BUY NOW** 

This document contains all the specifications for the Bering Classic 14539-262 ladies' watch. We at the DIALANDO® watch store offer a large selection of authentic watches from the best watch brands in the world.

| MATERIAL & COLOUR    |                 |
|----------------------|-----------------|
| Strap Material       | Stainless steel |
| Strap Colour         | Brown           |
| Colour of the dial   | Brown           |
| Glass                | Sapphire glass  |
|                      |                 |
| DETAILS              |                 |
| <b>DETAILS</b> Clasp | Clip clasp      |