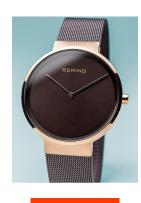

## Bering ladies' watch 14539-262 Specifications

**BUY NOW** 

This document contains all the specifications for the Bering Classic 14539-262 ladies' watch. We at the DIALANDO® watch store offer a large selection of authentic watches from the best watch brands in the world.

| MATERIAL & COLOUR    |                 |
|----------------------|-----------------|
| Strap Material       | Stainless steel |
| Strap Colour         | Brown           |
| Colour of the dial   | Brown           |
| Glass                | Sapphire glass  |
|                      |                 |
| DETAILS              |                 |
| <b>DETAILS</b> Clasp | Clip clasp      |