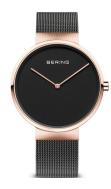

## Bering ladies' watch 14539-262 Specifications

**BUY NOW** 

This document contains all the specifications for the Bering Classic 14539-262 ladies' watch. We at the DIALANDO® watch store offer a large selection of authentic watches from the best watch brands in the world.

| MATERIAL & COLOUR    |                 |
|----------------------|-----------------|
| Strap Material       | Stainless steel |
| Strap Colour         | Brown           |
| Colour of the dial   | Brown           |
| Glass                | Sapphire glass  |
|                      |                 |
| DETAILS              |                 |
| <b>DETAILS</b> Clasp | Clip clasp      |