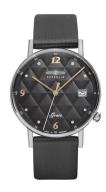

## Zeppelin ladies' watch 7441-2 Specifications

**BUY NOW** 

This document contains all the specifications for the Zeppelin Grace 7441-2 ladies' watch. We at the DIALANDO® watch store offer a large selection of authentic watches from the best watch brands in the world.

https://www.dialando.nl/

| PRODUCT INFORMATION |               |
|---------------------|---------------|
| EAN                 | 4041338744125 |
| Gender              | Ladies        |
| Warranty [years]    | 2             |

| PRODUCT EXECUTION   |                                   |
|---------------------|-----------------------------------|
| Display Type        | Analogue                          |
| Movement type       | Quartz (Battery)                  |
| Movement Name       | F06.111 / ETA                     |
|                     |                                   |
| Functions           | Second / Minute / Hour / Date     |
| Functions  MEASURES | Second / Minute / Hour / Date     |
|                     | Second / Minute / Hour / Date  36 |

| MATERIAL & COLOUR  |                                      |
|--------------------|--------------------------------------|
| Strap Material     | Calf leather                         |
| Strap Colour       | Black                                |
| Case Material      | Stainless steel                      |
| Case Colour        | Silver                               |
| Case Surface       | Polished                             |
| Colour of the dial | Black                                |
|                    |                                      |
| Glass              | Mineral glass / Hardened glass       |
| DETAILS            | Mineral glass / Hardened glass       |
|                    | Mineral glass / Hardened glass Fixed |
| DETAILS            |                                      |
| DETAILS<br>Bezel   | Fixed                                |