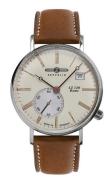

## Zeppelin ladies' watch 7135-5 Specifications

**BUY NOW** 

This document contains all the specifications for the Zeppelin 7135-5 ladies' watch. We at the DIALANDO® watch store offer a large selection of authentic watches from the best watch brands in the world.

https://www.dialando.nl/

| PRODUCT INFORMATION | l                       |
|---------------------|-------------------------|
| EAN                 | 4041338713558           |
| Gender              | Ladies                  |
| Brand               | Zeppelin                |
| Collection          | LZ120 Rome Lady - 36 mm |
| Warranty [years]    | 2                       |

| PRODUCT EXECUTION             |                               |
|-------------------------------|-------------------------------|
| Display Type                  | Analogue                      |
| Movement type                 | Quartz (Battery)              |
| Movement Name                 | Swiss Made / Ronda / 6004.D   |
| Functions                     | Minute / Date / Hour / Second |
|                               |                               |
| MEASURES                      |                               |
| Case width [mm]               | 36                            |
| Case thickness [mm]           | 9                             |
| Lug width [mm]                | 18                            |
| Max. wrist circumference [mm] | 190                           |

| MATERIAL & COLOUR  |                                  |
|--------------------|----------------------------------|
| Strap Material     | Real leather                     |
| Strap Colour       | Brown                            |
| Case Material      | Stainless steel                  |
| Case Colour        | Silver                           |
| Case Surface       | Polished                         |
| Colour of the dial | Beige                            |
| Glass              | Mineral glass                    |
| DETAILS            |                                  |
| Bezel              | Fixed                            |
| Case Bottom        | Stainless steel better (screwed) |
|                    | Stainless steel bottom (screwed) |
| Clasp              | Pin buckle                       |