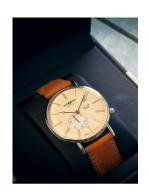

## Zeppelin ladies' watch 7135-5 Specifications

**BUY NOW** 

This document contains all the specifications for the Zeppelin 7135-5 ladies' watch. We at the DIALANDO® watch store offer a large selection of authentic watches from the best watch brands in the world.

https://www.dialando.nl/

| PRODUCT INFORMATION | l                       |
|---------------------|-------------------------|
| EAN                 | 4041338713558           |
| Gender              | Ladies                  |
| Brand               | Zeppelin                |
| Collection          | LZ120 Rome Lady - 36 mm |
| Warranty [years]    | 2                       |

| PRODUCT EXECUTION             |                               |
|-------------------------------|-------------------------------|
| Display Type                  | Analogue                      |
| Movement type                 | Quartz (Battery)              |
| Movement Name                 | Swiss Made / Ronda / 6004.D   |
| Functions                     | Minute / Date / Hour / Second |
|                               |                               |
| MEASURES                      |                               |
| Case width [mm]               | 36                            |
| Case thickness [mm]           | 9                             |
| Lug width [mm]                | 18                            |
| Max. wrist circumference [mm] | 190                           |

| MATERIAL & COLOUR  |                                  |
|--------------------|----------------------------------|
| Strap Material     | Real leather                     |
| Strap Colour       | Brown                            |
| Case Material      | Stainless steel                  |
| Case Colour        | Silver                           |
| Case Surface       | Polished                         |
| Colour of the dial | Beige                            |
| Glass              | Mineral glass                    |
| DETAILS            |                                  |
| Bezel              | Fixed                            |
| Case Bottom        | Stainless steel better (screwed) |
|                    | Stainless steel bottom (screwed) |
| Clasp              | Pin buckle                       |