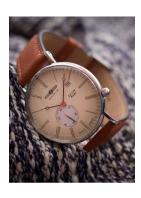

## Zeppelin ladies' watch 7135-5 Specifications

**BUY NOW** 

This document contains all the specifications for the Zeppelin 7135-5 ladies' watch. We at the DIALANDO® watch store offer a large selection of authentic watches from the best watch brands in the world.

https://www.dialando.nl/

| PRODUCT INFORMATION | l                       |
|---------------------|-------------------------|
| EAN                 | 4041338713558           |
| Gender              | Ladies                  |
| Brand               | Zeppelin                |
| Collection          | LZ120 Rome Lady - 36 mm |
| Warranty [years]    | 2                       |

| PRODUCT EXECUTION             |                               |
|-------------------------------|-------------------------------|
| Display Type                  | Analogue                      |
| Movement type                 | Quartz (Battery)              |
| Movement Name                 | Swiss Made / Ronda / 6004.D   |
| Functions                     | Minute / Date / Hour / Second |
|                               |                               |
| MEASURES                      |                               |
| Case width [mm]               | 36                            |
| Case thickness [mm]           | 9                             |
| Lug width [mm]                | 18                            |
| Max. wrist circumference [mm] | 190                           |

| MATERIAL & COLOUR  |                                  |
|--------------------|----------------------------------|
| Strap Material     | Real leather                     |
| Strap Colour       | Brown                            |
| Case Material      | Stainless steel                  |
| Case Colour        | Silver                           |
| Case Surface       | Polished                         |
| Colour of the dial | Beige                            |
| Glass              | Mineral glass                    |
| DETAILS            |                                  |
| Bezel              | Fixed                            |
| Case Bottom        | Stainless steel better (screwed) |
|                    | Stainless steel bottom (screwed) |
| Clasp              | Pin buckle                       |