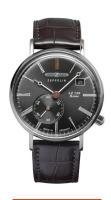

## Zeppelin ladies' watch 7135-2 Specifications

**BUY NOW** 

This document contains all the specifications for the Zeppelin LZ120 Rome 7135-2 ladies' watch. We at the DIALANDO® watch store offer a large selection of authentic watches from the best watch brands in the world.

https://www.dialando.nl/

| PRODUCT INFORMATI | ON                      |
|-------------------|-------------------------|
| EAN               | 4041338713527           |
| Gender            | Ladies                  |
| Brand             | Zeppelin                |
| Collection        | LZ120 Rome Lady - 36 mm |
| Warranty [vears]  | 2                       |

| Display Type                  | Analogue                      |
|-------------------------------|-------------------------------|
| Movement type                 | Quartz (Battery)              |
| Movement Name                 | Swiss Made / 6004.D / Ronda   |
| Functions                     | Date / Minute / Second / Hour |
| MEASURES                      |                               |
| Case width [mm]               | 36                            |
| Case thickness [mm]           | 9                             |
| Lug width [mm]                | 18                            |
| Max. wrist circumference [mm] | 190                           |

| MATERIAL & COLOUR  |                                  |
|--------------------|----------------------------------|
| Strap Material     | Real leather                     |
| Strap Colour       | Grey                             |
| Case Material      | Stainless steel                  |
| Case Colour        | Silver                           |
| Case Surface       | Polished                         |
| Colour of the dial | Grey                             |
| Glass              | Mineral glass                    |
|                    |                                  |
| DETAILS            |                                  |
| Bezel              | Fixed                            |
| Case Bottom        | Stainless steel bottom (screwed) |
| Clasp              | Pin buckle                       |
| Water resistant    | 5 ATM                            |