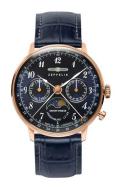

## Zeppelin ladies' watch 7039-3 Specifications

**BUY NOW** 

This document contains all the specifications for the Zeppelin 7039-3 ladies' watch. We at the DIALANDO® watch store offer a large selection of authentic watches from the best watch brands in the world.

| MATERIAL & COLOUR  |                 |
|--------------------|-----------------|
| Strap Material     | Real leather    |
| Strap Colour       | Blue            |
| Case Material      | Stainless steel |
| Case Colour        | Rose gold       |
| Case Surface       | Polished        |
| Colour of the dial | Blue            |
| Glass              | Hesalite glass  |
|                    |                 |
| DETAILS            |                 |
|                    |                 |

| DETAILS         |                                  |
|-----------------|----------------------------------|
| Bezel           | Fixed                            |
| Case Bottom     | Stainless steel bottom (screwed) |
| Clasp           | Pin buckle                       |
| Water resistant | 3 ATM                            |