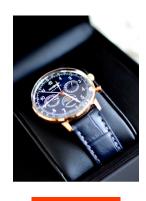

## Zeppelin ladies' watch 7039-3 Specifications

**BUY NOW** 

This document contains all the specifications for the Zeppelin 7039-3 ladies' watch. We at the DIALANDO® watch store offer a large selection of authentic watches from the best watch brands in the world.

| MATERIAL & COLOUR  |                 |
|--------------------|-----------------|
| Strap Material     | Real leather    |
| Strap Colour       | Blue            |
| Case Material      | Stainless steel |
| Case Colour        | Rose gold       |
| Case Surface       | Polished        |
| Colour of the dial | Blue            |
| Glass              | Hesalite glass  |
|                    |                 |
| DETAILS            |                 |
|                    |                 |