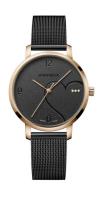

## Wenger ladies' watch 01.1731.113 Specifications

**BUY NOW** 

This document contains all the specifications for the Wenger Metropolitan Donnissima 01.1731.113 ladies' watch. We at the DIALANDO® watch store offer a large selection of authentic watches from the best watch brands in the world.

| MATERIAL & COLOUR  |                                  |
|--------------------|----------------------------------|
| Strap Material     | Stainless steel                  |
| Strap Colour       | Grey                             |
| Case Material      | Stainless steel                  |
| Case Colour        | Silver                           |
| Case Surface       | Matted / Polished                |
| Colour of the dial | Grey                             |
| Stone type         | Zirconia                         |
| Glass              | Sapphire glass                   |
|                    |                                  |
| DETAILS            |                                  |
| Bezel              | Fixed                            |
| Case Bottom        | Stainless steel bottom (screwed) |