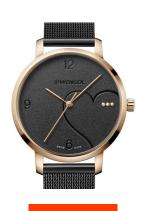

## Wenger ladies' watch 01.1731.113 Specifications

**BUY NOW** 

This document contains all the specifications for the Wenger Metropolitan Donnissima 01.1731.113 ladies' watch. We at the DIALANDO® watch store offer a large selection of authentic watches from the best watch brands in the world.

| MATERIAL & COLOUR  |                                  |
|--------------------|----------------------------------|
| Strap Material     | Stainless steel                  |
| Strap Colour       | Grey                             |
| Case Material      | Stainless steel                  |
| Case Colour        | Silver                           |
| Case Surface       | Matted / Polished                |
| Colour of the dial | Grey                             |
| Stone type         | Zirconia                         |
| Glass              | Sapphire glass                   |
|                    |                                  |
| DETAILS            |                                  |
| Bezel              | Fixed                            |
| Case Bottom        | Stainless steel bottom (screwed) |