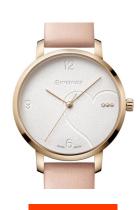

## Wenger ladies' watch 01.1731.110 Specifications

**BUY NOW** 

This document contains all the specifications for the Wenger Metropolitan Donnissima 01.1731.110 ladies' watch. We at the DIALANDO® watch store offer a large selection of authentic watches from the best watch brands in the world. https://www.dialando.nl/

| PRODUCT INFORMATION |                         |  |
|---------------------|-------------------------|--|
| EAN                 | 7630000735041           |  |
| Gender              | Ladies                  |  |
| Brand               | Wenger                  |  |
| Collection          | Metropolitan Donnissima |  |
| Warranty [years]    | 2                       |  |

| MATERIAL & COLOUR  |                                  |
|--------------------|----------------------------------|
| Strap Material     | Real leather                     |
| Strap Colour       | Beige                            |
| Case Material      | Stainless steel                  |
| Case Colour        | Silver                           |
| Case Surface       | Polished / Matted                |
| Colour of the dial | White                            |
| Stone type         | Zirconia                         |
| Glass              | Sapphire glass                   |
|                    |                                  |
| DETAILS            |                                  |
| Bezel              | Fixed                            |
| Case Bottom        | Stainless steel bottom (screwed) |
| Clasp              | Pin buckle                       |
| Water resistant    | 10 ATM                           |
|                    |                                  |