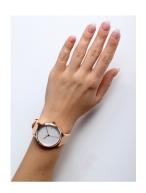

## Wenger ladies' watch 01.1731.110 Specifications

**BUY NOW** 

This document contains all the specifications for the Wenger Metropolitan Donnissima 01.1731.110 ladies' watch. We at the DIALANDO® watch store offer a large selection of authentic watches from the best watch brands in the world. https://www.dialando.nl/

| PRODUCT INFORMATION |                         |  |
|---------------------|-------------------------|--|
| EAN                 | 7630000735041           |  |
| Gender              | Ladies                  |  |
| Brand               | Wenger                  |  |
| Collection          | Metropolitan Donnissima |  |
| Warranty [years]    | 2                       |  |

| MATERIAL & COLOUR  |                                  |
|--------------------|----------------------------------|
| Strap Material     | Real leather                     |
| Strap Colour       | Beige                            |
| Case Material      | Stainless steel                  |
| Case Colour        | Silver                           |
| Case Surface       | Polished / Matted                |
| Colour of the dial | White                            |
| Stone type         | Zirconia                         |
| Glass              | Sapphire glass                   |
|                    |                                  |
| DETAILS            |                                  |
| Bezel              | Fixed                            |
| Case Bottom        | Stainless steel bottom (screwed) |
| Clasp              | Pin buckle                       |
| Water resistant    | 10 ATM                           |
|                    |                                  |