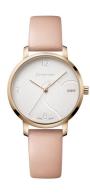

## Wenger ladies' watch 01.1731.110 Specifications

**BUY NOW** 

This document contains all the specifications for the Wenger Metropolitan Donnissima 01.1731.110 ladies' watch. We at the DIALANDO® watch store offer a large selection of authentic watches from the best watch brands in the world. https://www.dialando.nl/

| PRODUCT INFORMATION |                         |  |
|---------------------|-------------------------|--|
| EAN                 | 7630000735041           |  |
| Gender              | Ladies                  |  |
| Brand               | Wenger                  |  |
| Collection          | Metropolitan Donnissima |  |
| Warranty [years]    | 2                       |  |

| MATERIAL & COLOUR  |                                  |
|--------------------|----------------------------------|
| Strap Material     | Real leather                     |
| Strap Colour       | Beige                            |
| Case Material      | Stainless steel                  |
| Case Colour        | Silver                           |
| Case Surface       | Polished / Matted                |
| Colour of the dial | White                            |
| Stone type         | Zirconia                         |
| Glass              | Sapphire glass                   |
|                    |                                  |
| DETAILS            |                                  |
| Bezel              | Fixed                            |
| Case Bottom        | Stainless steel bottom (screwed) |
| Clasp              | Pin buckle                       |
| Water resistant    | 10 ATM                           |
|                    |                                  |