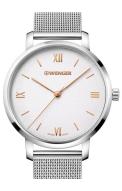

https://www.dialando.nl/

| PRODUCT INFORMATION |                         |  |
|---------------------|-------------------------|--|
| EAN                 | 7630000731760           |  |
| Gender              | Ladies                  |  |
| Brand               | Wenger                  |  |
| Collection          | Metropolitan Donnissima |  |
| Warranty [years]    | 2                       |  |

| Collection                    | Metropolitan Donnissima   |
|-------------------------------|---------------------------|
| Warranty [years]              | 2                         |
| PRODUCT EXECUTION             |                           |
| Display Type                  | Analogue                  |
| Movement type                 | Quartz (Battery)          |
| Movement Name                 | Swiss Made / Ronda / 763E |
| Functions                     | Second / Minute / Hour    |
| MEASURES                      |                           |
| Case width [mm]               | 38                        |
| Case thickness [mm]           | 9                         |
| Lug width [mm]                | 17                        |
| Max. wrist circumference [mm] | 200                       |

| MATERIAL & COLOUR  |                                  |
|--------------------|----------------------------------|
| Strap Material     | Stainless steel                  |
| Strap Colour       | Silver                           |
| Case Material      | Stainless steel                  |
| Case Colour        | Silver                           |
| Case Surface       | Polished / Matted                |
| Colour of the dial | Silver                           |
| Glass              | Sapphire glass                   |
| DETAILS            |                                  |
| Bezel              | Fixed                            |
| Case Bottom        | Stainless steel bottom (screwed) |
| Clasp              | Pin buckle                       |
| Water resistant    | 10 ATM                           |