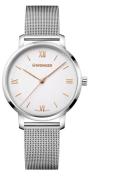

https://www.dialando.nl/

| PRODUCT INFORMATION |                         |  |
|---------------------|-------------------------|--|
| EAN                 | 7630000731760           |  |
| Gender              | Ladies                  |  |
| Brand               | Wenger                  |  |
| Collection          | Metropolitan Donnissima |  |
| Warranty [years]    | 2                       |  |

| Collection                    | Metropolitan Donnissima   |
|-------------------------------|---------------------------|
| Warranty [years]              | 2                         |
| PRODUCT EXECUTION             |                           |
| Display Type                  | Analogue                  |
| Movement type                 | Quartz (Battery)          |
| Movement Name                 | Swiss Made / Ronda / 763E |
| Functions                     | Second / Minute / Hour    |
| MEASURES                      |                           |
| Case width [mm]               | 38                        |
| Case thickness [mm]           | 9                         |
| Lug width [mm]                | 17                        |
| Max. wrist circumference [mm] | 200                       |

| MATERIAL & COLOUR  |                                  |
|--------------------|----------------------------------|
| Strap Material     | Stainless steel                  |
| Strap Colour       | Silver                           |
| Case Material      | Stainless steel                  |
| Case Colour        | Silver                           |
| Case Surface       | Polished / Matted                |
| Colour of the dial | Silver                           |
| Glass              | Sapphire glass                   |
| DETAILS            |                                  |
| Bezel              | Fixed                            |
| Case Bottom        | Stainless steel bottom (screwed) |
| Clasp              | Pin buckle                       |
| Water resistant    | 10 ATM                           |