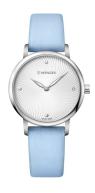

## Wenger ladies' watch 01.1721.108 Specifications

**BUY NOW** 

This document contains all the specifications for the Wenger Urban Donnissima 01.1721.108 ladies' watch. We at the DIALANDO® watch store offer a large selection of authentic watches from the best watch brands in the world.

| MATERIAL & COLOUR  |                   |
|--------------------|-------------------|
| Strap Material     | Silicone          |
| Strap Colour       | Blue              |
| Case Material      | Stainless steel   |
| Case Colour        | Silver            |
| Case Surface       | Polished / Matted |
| Colour of the dial | Silver            |
| Glass              | Sapphire glass    |
|                    |                   |
| DETAILS            |                   |
|                    |                   |