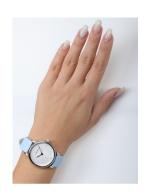

## Wenger ladies' watch 01.1721.108 Specifications

**BUY NOW** 

This document contains all the specifications for the Wenger Urban Donnissima 01.1721.108 ladies' watch. We at the DIALANDO® watch store offer a large selection of authentic watches from the best watch brands in the world.

| MEASURES                      |     |
|-------------------------------|-----|
| Case width [mm]               | 35  |
| Case thickness [mm]           | 8   |
| Lug width [mm]                | 16  |
| Max. wrist circumference [mm] | 190 |