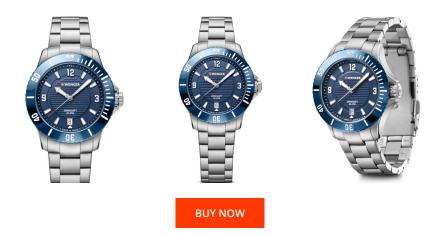

| MATERIAL & COLOUR  |                                     |
|--------------------|-------------------------------------|
| Strap Material     | Stainless steel                     |
| Strap Colour       | Silver                              |
| Case Material      | Stainless steel                     |
| Case Colour        | Silver                              |
| Case Surface       | Matted                              |
| Colour of the dial | Blue                                |
| Glass              | Mineral glass with sapphire coating |

| PRODUCT EXECUTION |                               |
|-------------------|-------------------------------|
| Display Type      | Analogue                      |
| Movement type     | Quartz (Battery)              |
| Movement Name     | Swiss Made                    |
| Functions         | Minute / Date / Hour / Second |

| DETAILS         |                                   |
|-----------------|-----------------------------------|
| Bezel           | Left side / Rotatable             |
| Case Bottom     | Stainless steel bottom (screwed)  |
| Crown           | Screwed                           |
| Clasp           | Folding clasp                     |
| Lighting        | Luminous hands / Luminous indexes |
| Water resistant | 20 ATM                            |