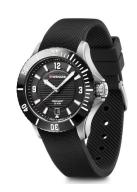

## Wenger ladies' watch 01.0621.110 Specifications

**BUY NOW** 

This document contains all the specifications for the Wenger Seaforce 01.0621.110 ladies' watch. We at the DIALANDO® watch store offer a large selection of authentic watches from the best watch brands in the world.

| MATERIAL & COLOUR  |                                     |
|--------------------|-------------------------------------|
| Strap Material     | Silicone                            |
| Strap Colour       | Black                               |
| Case Material      | Stainless steel                     |
| Case Colour        | Silver                              |
| Case Surface       | Matted                              |
| Colour of the dial | Black                               |
| Glass              | Mineral glass with sapphire coating |

| DETAILS         |                                   |
|-----------------|-----------------------------------|
| Bezel           | Rotatable / Left side             |
| Case Bottom     | Stainless steel bottom (screwed)  |
| Crown           | Screwed                           |
| Clasp           | Pin buckle                        |
| Lighting        | Luminous hands / Luminous indexes |
| Water resistant | 20 ATM                            |