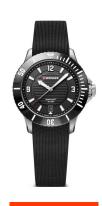

## Wenger ladies' watch 01.0621.110 Specifications

**BUY NOW** 

This document contains all the specifications for the Wenger Seaforce 01.0621.110 ladies' watch. We at the DIALANDO® watch store offer a large selection of authentic watches from the best watch brands in the world.

| MATERIAL & COLOUR  |                                     |
|--------------------|-------------------------------------|
| Strap Material     | Silicone                            |
| Strap Colour       | Black                               |
| Case Material      | Stainless steel                     |
| Case Colour        | Silver                              |
| Case Surface       | Matted                              |
| Colour of the dial | Black                               |
| Glass              | Mineral glass with sapphire coating |

| DETAILS         |                                   |
|-----------------|-----------------------------------|
| Bezel           | Rotatable / Left side             |
| Case Bottom     | Stainless steel bottom (screwed)  |
| Crown           | Screwed                           |
| Clasp           | Pin buckle                        |
| Lighting        | Luminous hands / Luminous indexes |
| Water resistant | 20 ATM                            |