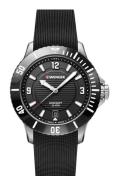

## Wenger ladies' watch 01.0621.110 Specifications

**BUY NOW** 

This document contains all the specifications for the Wenger Seaforce 01.0621.110 ladies' watch. We at the DIALANDO® watch store offer a large selection of authentic watches from the best watch brands in the world.

| MATERIAL & COLOUR  |                                     |
|--------------------|-------------------------------------|
| Strap Material     | Silicone                            |
| Strap Colour       | Black                               |
| Case Material      | Stainless steel                     |
| Case Colour        | Silver                              |
| Case Surface       | Matted                              |
| Colour of the dial | Black                               |
| Glass              | Mineral glass with sapphire coating |

| DETAILS         |                                   |
|-----------------|-----------------------------------|
| Bezel           | Rotatable / Left side             |
| Case Bottom     | Stainless steel bottom (screwed)  |
| Crown           | Screwed                           |
| Clasp           | Pin buckle                        |
| Lighting        | Luminous hands / Luminous indexes |
| Water resistant | 20 ATM                            |