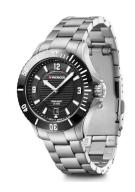

https://www.dialando.nl/

| PRODUCT INFORMATION |                     |  |
|---------------------|---------------------|--|
| EAN                 | 7611160093981       |  |
| Gender              | Ladies              |  |
| Brand               | Wenger              |  |
| Collection          | Seaforce Damen 36mm |  |
| Warranty [years]    | 2                   |  |

| PRODUCT EXECUTION |                               |
|-------------------|-------------------------------|
| Display Type      | Analogue                      |
| Movement type     | Quartz (Battery)              |
| Movement Name     | Swiss Made                    |
| Functions         | Hour / Second / Minute / Date |

| MEASURES                      |     |
|-------------------------------|-----|
| Case width [mm]               | 36  |
| Case thickness [mm]           | 11  |
| Lug width [mm]                | 18  |
| Max. wrist circumference [mm] | 190 |

| MATERIAL & COLOUR  |                                     |
|--------------------|-------------------------------------|
| Strap Material     | Stainless steel                     |
| Strap Colour       | Silver                              |
| Case Material      | Stainless steel                     |
| Case Colour        | Silver                              |
| Case Surface       | Matted                              |
| Colour of the dial | Black                               |
| Glass              | Mineral glass with sapphire coating |
| DETAILS            |                                     |

| DETAILS         |                                   |
|-----------------|-----------------------------------|
| Bezel           | Left side / Rotatable             |
| Case Bottom     | Stainless steel bottom (screwed)  |
| Crown           | Screwed                           |
| Clasp           | Folding clasp                     |
| Lighting        | Luminous hands / Luminous indexes |
| Water resistant | 20 ATM                            |