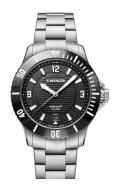

https://www.dialando.nl/

| PRODUCT INFORMATION |                     |  |
|---------------------|---------------------|--|
| EAN                 | 7611160093981       |  |
| Gender              | Ladies              |  |
| Brand               | Wenger              |  |
| Collection          | Seaforce Damen 36mm |  |
| Warranty [years]    | 2                   |  |

| PRODUCT EXECUTION |                               |
|-------------------|-------------------------------|
| Display Type      | Analogue                      |
| Movement type     | Quartz (Battery)              |
| Movement Name     | Swiss Made                    |
| Functions         | Hour / Second / Minute / Date |

| MEASURES                      |     |
|-------------------------------|-----|
| Case width [mm]               | 36  |
| Case thickness [mm]           | 11  |
| Lug width [mm]                | 18  |
| Max. wrist circumference [mm] | 190 |

| MATERIAL & COLOUR  |                                     |
|--------------------|-------------------------------------|
| Strap Material     | Stainless steel                     |
| Strap Colour       | Silver                              |
| Case Material      | Stainless steel                     |
| Case Colour        | Silver                              |
| Case Surface       | Matted                              |
| Colour of the dial | Black                               |
| Glass              | Mineral glass with sapphire coating |
| DETAILS            |                                     |

| DETAILS         |                                   |
|-----------------|-----------------------------------|
| Bezel           | Left side / Rotatable             |
| Case Bottom     | Stainless steel bottom (screwed)  |
| Crown           | Screwed                           |
| Clasp           | Folding clasp                     |
| Lighting        | Luminous hands / Luminous indexes |
| Water resistant | 20 ATM                            |