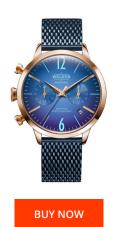

## Welder ladies' watch WWRC631 Specifications

This document contains all the specifications for the Welder WWRC631 ladies' watch. We at the DIALANDO® watch store offer a large selection of authentic watches from the best watch brands in the world.

| MATERIAL & COLOUR    |                 |
|----------------------|-----------------|
| Strap Material       | Stainless steel |
| Strap Colour         | Blue            |
| Colour of the dial   | Blue            |
| Glass                | Mineral glass   |
|                      |                 |
| DETAILS              |                 |
| <b>DETAILS</b> Clasp | Snap fastener   |