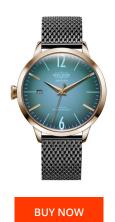

## Welder ladies' watch WRC608 Specifications

This document contains all the specifications for the Welder WRC608 ladies' watch. We at the DIALANDO® watch store offer a large selection of authentic watches from the best watch brands in the world.

| MATERIAL & COLOUR    |                 |
|----------------------|-----------------|
| Strap Material       | Stainless steel |
| Strap Colour         | Black           |
| Colour of the dial   | Blue            |
| Glass                | Mineral glass   |
|                      |                 |
| DETAILS              |                 |
| <b>DETAILS</b> Clasp | Snap fastener   |