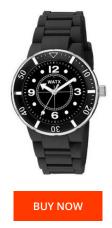

| UCT INFORMATIO  | N                | MATERIAL & COLOUR  |               |
|-----------------|------------------|--------------------|---------------|
|                 | 8431242390956    | Strap Material     | Rubber        |
| er              | Ladies           | Strap Colour       | Black         |
| arranty [years] | 2                | Colour of the dial | Black         |
|                 |                  | Glass              | Mineral glass |
|                 |                  |                    |               |
| CT EXECUTION    |                  | DETAILS            |               |
| Туре            | Analogue         | Clasp              | Buckle        |
| ent type        | Quartz (Battery) | Water resistant    | 5 ATM         |
|                 |                  |                    |               |
| ES              |                  |                    |               |
| dth [mm]        | 38               |                    |               |