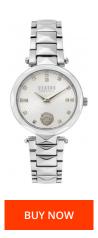

## Versus by Versace ladies' watch VSPHK0620 Specifications

This document contains all the specifications for the Versus by Versace Covent Garden VSPHK0620 ladies' watch. We at the DIALANDO® watch store offer a large selection of authentic watches from the best watch brands in the world.

| MATERIAL & COLOUR  |                 |
|--------------------|-----------------|
| Strap Material     | Stainless steel |
| Strap Colour       | Silver          |
| Colour of the dial | Silver          |
| Glass              | Mineral glass   |
| DETAILS            |                 |
| Clasp              | Snap fastener   |
| Water resistant    | 5 ATM           |