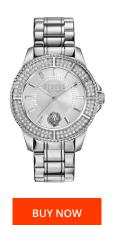

## Versus by Versace ladies' watch VSPH73019 Specifications

This document contains all the specifications for the Versus by Versace Tokyo VSPH73019 ladies' watch. We at the DIALANDO® watch store offer a large selection of authentic watches from the best watch brands in the world.

https://www.dialando.nl/

| PRODUCT INFORMATION |                |
|---------------------|----------------|
| EAN                 | 7630030563867  |
| Gender              | Ladies         |
| Brand               | Versus Versace |
| Collection          | Tokyo          |
| Warranty [years]    | 2              |

| PRODUCT EXECUTION        |                        |
|--------------------------|------------------------|
| Display Type             | Analogue               |
| Movement type            | Quartz (Battery)       |
| Functions                | Minute / Hour / Second |
|                          |                        |
| MEASURES                 |                        |
| MEASURES Case width [mm] | 39                     |

| MATERIAL & COLOUR  |                 |
|--------------------|-----------------|
| Strap Material     | Stainless steel |
| Strap Colour       | Silver          |
| Case Material      | Stainless steel |
| Case Colour        | Silver          |
| Case Surface       | Polished        |
| Colour of the dial | Silver          |
| Stone type         | Zirconia        |
| Glass              | Mineral glass   |
| DETAILS            |                 |
| Clasp              | Folding clasp   |
| Water resistant    | 5 ATM           |