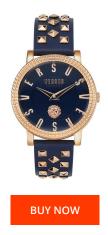

| PRODUCT INFORMATION |                  |
|---------------------|------------------|
| EAN                 | 7630030551291    |
| Gender              | Ladies           |
| Brand               | Versus Versace   |
| Collection          | Pigalle          |
| Warranty [years]    | 2                |
| PRODUCT EXECUTION   |                  |
| Display Type        | Analogue         |
| Movement type       | Quartz (Battery) |
| Functions           | Hour / Minute    |

| MATERIAL & COLOUR  |                 |
|--------------------|-----------------|
| Strap Material     | Real leather    |
| Strap Colour       | Blue            |
| Case Material      | Stainless steel |
| Colour of the dial | Blue            |
| Glass              | Mineral glass   |
|                    |                 |