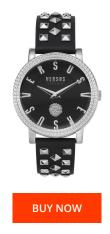

## **DIALANDO**<sup>®</sup>

Versus by Versace ladies' watch VSPEU0119 Specifications

This document contains all the specifications for the Versus by Versace VSPEU0119 ladies' watch. We at the DIALANDO® watch store offer a large selection of authentic watches from the best watch brands in the world. https://www.dialando.nl/

| INFORMATIC | N                | MATERIAL & COLOUR  |               |
|------------|------------------|--------------------|---------------|
|            | 7630030551277    | Strap Material     | Real leather  |
|            | Ladies           | Strap Colour       | Black         |
|            | 2                | Colour of the dial | Black         |
|            |                  | Glass              | Mineral glass |
|            |                  |                    |               |
| DN         |                  | DETAILS            |               |
|            | Analogue         | Clasp              | Buckle        |
|            | Quartz (Battery) | Water resistant    | 3 ATM         |
|            |                  |                    |               |
|            |                  |                    |               |
|            |                  |                    |               |