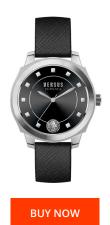

## Versus by Versace ladies' watch VSP510118 Specifications

This document contains all the specifications for the Versus by Versace VSP510118 ladies' watch. We at the DIALANDO® watch store offer a large selection of authentic watches from the best watch brands in the world.

https://www.dialando.nl/

| PRODUCT INFORMATION |                  |
|---------------------|------------------|
| EAN                 | 7630030526701    |
| Gender              | Ladies           |
| Brand               | Versus Versace   |
| Collection          | Chelsea          |
| Warranty [years]    | 2                |
| PRODUCT EXECUTION   |                  |
| Display Type        | Analogue         |
| Movement type       | Quartz (Battery) |
| MEASURES            |                  |
| Case width [mm]     | 34               |

| MATERIAL & COLOUR  |                 |
|--------------------|-----------------|
| Strap Material     | Real leather    |
| Strap Colour       | Black           |
| Case Material      | Stainless steel |
| Colour of the dial | Black           |
| Glass              | Mineral glass   |
|                    |                 |
| DETAILS            |                 |
| Clasp              | Pin buckle      |
| Water resistant    | 5 ATM           |
|                    |                 |