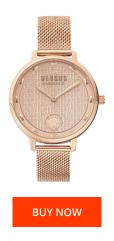

## Versus by Versace ladies' watch VSP1S1620 Specifications

This document contains all the specifications for the Versus by Versace VSP1S1620 ladies' watch. We at the DIALANDO® watch store offer a large selection of authentic watches from the best watch brands in the world.

| MATERIAL & COLOUR    |                 |
|----------------------|-----------------|
| Strap Material       | Stainless steel |
| Strap Colour         | Rose gold       |
| Colour of the dial   | Rose gold       |
| Glass                | Mineral glass   |
|                      |                 |
| DETAILS              |                 |
| <b>DETAILS</b> Clasp | Snap fastener   |