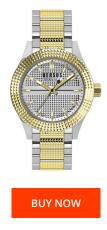

## Versus by Versace ladies' watch SOJ110015 Specifications

This document contains all the specifications for the Versus by Versace SOJ110015 ladies' watch. We at the DIALANDO® watch store offer a large selection of authentic watches from the best watch brands in the world. https://www.dialando.nl/

| PRODUCT INFORMATION |                  | MATERIAL & COLOUR  |                 |
|---------------------|------------------|--------------------|-----------------|
| EAN                 | 7630030507847    | Strap Material     | Stainless steel |
| Gender              | Ladies           | Strap Colour       | Bicolor         |
| Brand               | Versus Versace   | Case Material      | Stainless steel |
| Warranty [years]    | 2                | Case Colour        | Bicolor         |
|                     |                  | Case Surface       | Polished        |
|                     |                  | Colour of the dial | Silver          |
|                     |                  | Glass              | Mineral glass   |
|                     |                  |                    |                 |
| PRODUCT EXECUTION   |                  | DETAILS            |                 |
| Display Type        | Analogue         | Clasp              | Folding clasp   |
| Movement type       | Quartz (Battery) | Water resistant    | 5 ATM           |