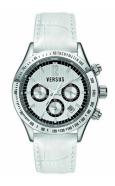

## Versus by Versace ladies' watch SGC-010012 Specifications

**BUY NOW** 

This document contains all the specifications for the Versus by Versace SGC-010012 ladies' watch. We at the DIALANDO® watch store offer a large selection of authentic watches from the best watch brands in the world.

https://www.dialando.nl/

| PRODUCT INFORMATIO | N                  |
|--------------------|--------------------|
| EAN                | 8431242478722      |
| Gender             | Ladies             |
| Brand              | Versus Versace     |
| Collection         | Cosmopolitan       |
| Warranty [years]   | 2                  |
| PRODUCT EXECUTION  |                    |
| Display Type       | Analogue           |
| Movement type      | Quartz (Battery)   |
| Functions          | Date / Chronograph |
| MEASURES           |                    |
| Case width [mm]    | 44                 |

| MATERIAL & COLOUR  |                               |
|--------------------|-------------------------------|
| Strap Material     | Real leather                  |
| Strap Colour       | White                         |
| Colour of the dial | Silver                        |
| Glass              | Mineral glass                 |
| DETAILS            |                               |
| Numerals           | Arabic numerals / Index marks |