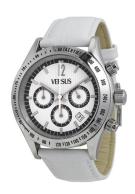

## Versus by Versace ladies' watch SGC-010012 Specifications

**BUY NOW** 

This document contains all the specifications for the Versus by Versace SGC-010012 ladies' watch. We at the DIALANDO® watch store offer a large selection of authentic watches from the best watch brands in the world.

https://www.dialando.nl/

| PRODUCT INFORMATIO | N                  |
|--------------------|--------------------|
| EAN                | 8431242478722      |
| Gender             | Ladies             |
| Brand              | Versus Versace     |
| Collection         | Cosmopolitan       |
| Warranty [years]   | 2                  |
| PRODUCT EXECUTION  |                    |
| Display Type       | Analogue           |
| Movement type      | Quartz (Battery)   |
| Functions          | Date / Chronograph |
| MEASURES           |                    |
| Case width [mm]    | 44                 |

| MATERIAL & COLOUR  |                               |
|--------------------|-------------------------------|
| Strap Material     | Real leather                  |
| Strap Colour       | White                         |
| Colour of the dial | Silver                        |
| Glass              | Mineral glass                 |
| DETAILS            |                               |
| Numerals           | Arabic numerals / Index marks |