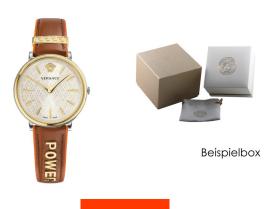

## Versace ladies' watch VBP070017 Specifications

**BUY NOW** 

This document contains all the specifications for the Versace V-Circle VBP070017 ladies' watch. We at the DIALANDO® watch store offer a large selection of authentic watches from the best watch brands in the world.

| MATERIAL & COLOUR  |                                  |
|--------------------|----------------------------------|
| Strap Material     | Real leather                     |
| Strap Colour       | Brown                            |
| Case Material      | Stainless steel                  |
| Case Colour        | Bicolor                          |
| Case Surface       | Polished                         |
| Colour of the dial | Silver                           |
| Glass              | Sapphire glass                   |
| DETAILS            |                                  |
| Bezel              | Fixed                            |
| Case Bottom        | Stainless steel bottom (pressed) |
| Clasp              | Pin buckle                       |
| Water resistant    | 5 ATM                            |