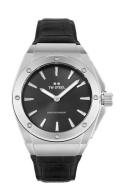

| MATERIAL & COLOUR  |                                     |
|--------------------|-------------------------------------|
| Strap Material     | Real leather                        |
| Strap Colour       | Black                               |
| Case Material      | Stainless steel                     |
| Case Colour        | Silver                              |
| Case Surface       | Polished / Matted                   |
| Colour of the dial | Black                               |
| Glass              | Mineral glass with sapphire coating |

| DETAILS         |                                  |
|-----------------|----------------------------------|
| Bezel           | Fixed                            |
| Case Bottom     | Stainless steel bottom (screwed) |
| Crown           | Screwed                          |
| Clasp           | Pin buckle                       |
| Lighting        | Luminous hands                   |
| Water resistant | 10 ATM                           |