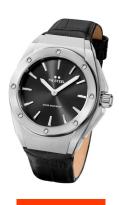

| MATERIAL & COLOUR  |                                     |
|--------------------|-------------------------------------|
| Strap Material     | Real leather                        |
| Strap Colour       | Black                               |
| Case Material      | Stainless steel                     |
| Case Colour        | Silver                              |
| Case Surface       | Polished / Matted                   |
| Colour of the dial | Black                               |
| Glass              | Mineral glass with sapphire coating |

| DETAILS         |                                  |
|-----------------|----------------------------------|
| Bezel           | Fixed                            |
| Case Bottom     | Stainless steel bottom (screwed) |
| Crown           | Screwed                          |
| Clasp           | Pin buckle                       |
| Lighting        | Luminous hands                   |
| Water resistant | 10 ATM                           |