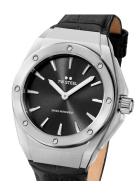

| MATERIAL & COLOUR  |                                     |
|--------------------|-------------------------------------|
| Strap Material     | Real leather                        |
| Strap Colour       | Black                               |
| Case Material      | Stainless steel                     |
| Case Colour        | Silver                              |
| Case Surface       | Polished / Matted                   |
| Colour of the dial | Black                               |
| Glass              | Mineral glass with sapphire coating |

| DETAILS         |                                  |
|-----------------|----------------------------------|
| Bezel           | Fixed                            |
| Case Bottom     | Stainless steel bottom (screwed) |
| Crown           | Screwed                          |
| Clasp           | Pin buckle                       |
| Lighting        | Luminous hands                   |
| Water resistant | 10 ATM                           |