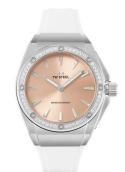

https://www.dialando.nl/

| PRODUCT INFORMATION |                      |  |
|---------------------|----------------------|--|
| EAN                 | 8718836369797        |  |
| Gender              | Ladies               |  |
| Brand               | TW Steel             |  |
| Collection          | CEO Tech Damen 38 mm |  |
| Warranty [years]    | 2                    |  |

| MATERIAL & COLOUR  |                                     |
|--------------------|-------------------------------------|
| Strap Material     | Silicone                            |
| Strap Colour       | White                               |
| Case Material      | Stainless steel                     |
| Case Colour        | Silver                              |
| Case Surface       | Polished / Matted                   |
| Colour of the dial | Pink                                |
| Glass              | Mineral glass with sapphire coating |
| DETAILS            |                                     |

| DETAILS         |                                  |
|-----------------|----------------------------------|
| Bezel           | Fixed                            |
| Case Bottom     | Stainless steel bottom (screwed) |
| Crown           | Screwed                          |
| Clasp           | Pin buckle                       |
| Lighting        | Luminous hands                   |
| Water resistant | 10 ATM                           |