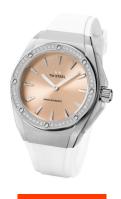

https://www.dialando.nl/

| PRODUCT INFORMATION |                      |  |
|---------------------|----------------------|--|
| EAN                 | 8718836369797        |  |
| Gender              | Ladies               |  |
| Brand               | TW Steel             |  |
| Collection          | CEO Tech Damen 38 mm |  |
| Warranty [years]    | 2                    |  |

| MATERIAL & COLOUR  |                                     |
|--------------------|-------------------------------------|
| Strap Material     | Silicone                            |
| Strap Colour       | White                               |
| Case Material      | Stainless steel                     |
| Case Colour        | Silver                              |
| Case Surface       | Polished / Matted                   |
| Colour of the dial | Pink                                |
| Glass              | Mineral glass with sapphire coating |
| DETAILS            |                                     |

| DETAILS         |                                  |
|-----------------|----------------------------------|
| Bezel           | Fixed                            |
| Case Bottom     | Stainless steel bottom (screwed) |
| Crown           | Screwed                          |
| Clasp           | Pin buckle                       |
| Lighting        | Luminous hands                   |
| Water resistant | 10 ATM                           |