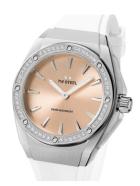

https://www.dialando.nl/

| PRODUCT INFORMATION |                      |  |
|---------------------|----------------------|--|
| EAN                 | 8718836369797        |  |
| Gender              | Ladies               |  |
| Brand               | TW Steel             |  |
| Collection          | CEO Tech Damen 38 mm |  |
| Warranty [years]    | 2                    |  |

| MATERIAL & COLOUR  |                                     |
|--------------------|-------------------------------------|
| Strap Material     | Silicone                            |
| Strap Colour       | White                               |
| Case Material      | Stainless steel                     |
| Case Colour        | Silver                              |
| Case Surface       | Polished / Matted                   |
| Colour of the dial | Pink                                |
| Glass              | Mineral glass with sapphire coating |
| DETAILS            |                                     |

| DETAILS         |                                  |
|-----------------|----------------------------------|
| Bezel           | Fixed                            |
| Case Bottom     | Stainless steel bottom (screwed) |
| Crown           | Screwed                          |
| Clasp           | Pin buckle                       |
| Lighting        | Luminous hands                   |
| Water resistant | 10 ATM                           |