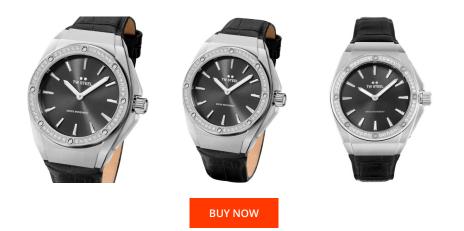

| PRODUCT INFORMATION |                      |
|---------------------|----------------------|
| EAN                 | 8720039110540        |
| Gender              | Ladies               |
| Brand               | TW Steel             |
| Collection          | CEO Tech Damen 38 mm |
| Warranty [years]    | 2                    |

| MATERIAL & COLOUR  |                                     |
|--------------------|-------------------------------------|
| Strap Material     | Real leather                        |
| Strap Colour       | Black                               |
| Case Material      | Stainless steel                     |
| Case Colour        | Silver                              |
| Case Surface       | Polished / Matted                   |
| Colour of the dial | Black                               |
| Glass              | Mineral glass with sapphire coating |

| PRODUCT EXECUTION |                          |
|-------------------|--------------------------|
| Display Type      | Analogue                 |
| Movement type     | Quartz (Battery)         |
| Movement Name     | Swiss Made / Ronda / 712 |
| Functions         | Hour / Minute            |

| DETAILS         |                                  |
|-----------------|----------------------------------|
| Bezel           | Fixed                            |
| Case Bottom     | Stainless steel bottom (screwed) |
| Crown           | Screwed                          |
| Clasp           | Pin buckle                       |
| Lighting        | Luminous hands                   |
| Water resistant | 10 ATM                           |