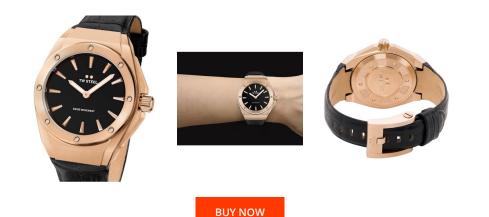

| MATERIAL & COLOUR  |                                     |
|--------------------|-------------------------------------|
| Strap Material     | Real leather                        |
| Strap Colour       | Black                               |
| Case Material      | Stainless steel                     |
| Case Colour        | Rose gold                           |
| Case Surface       | Matted / Polished                   |
| Colour of the dial | Black                               |
| Glass              | Mineral glass with sapphire coating |

| PRODUCT EXECUTION |                          |
|-------------------|--------------------------|
| Display Type      | Analogue                 |
| Movement type     | Quartz (Battery)         |
| Movement Name     | Ronda / Swiss Made / 712 |
| Functions         | Minute / Hour            |

| DETAILS         |                                  |
|-----------------|----------------------------------|
| Bezel           | Fixed                            |
| Case Bottom     | Stainless steel bottom (screwed) |
| Crown           | Screwed                          |
| Clasp           | Pin buckle                       |
| Lighting        | Luminous hands                   |
| Water resistant | 10 ATM                           |

## MEASURES

| Case width [mm]                  | 38  |
|----------------------------------|-----|
| Case thickness [mm]              | 12  |
| Lug width [mm]                   | 23  |
| Max. wrist<br>circumference [mm] | 185 |