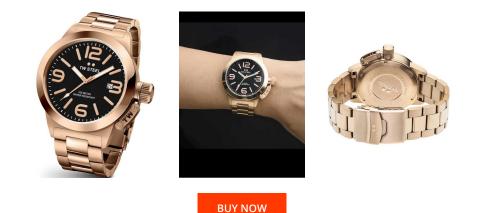

| PRODUCT INFORMATION |                     |
|---------------------|---------------------|
| EAN                 | 8718836363764       |
| Gender              | Ladies              |
| Brand               | TW Steel            |
| Collection          | Canteen Damen 40 mm |
| Warranty [years]    | 2                   |

| MATERIAL & COLOUR  |                   |
|--------------------|-------------------|
| Strap Material     | Stainless steel   |
| Strap Colour       | Rose gold         |
| Case Material      | Stainless steel   |
| Case Colour        | Rose gold         |
| Case Surface       | Matted / Polished |
| Colour of the dial | Black             |
| Glass              | Mineral glass     |

| PRODUCT EXECUTION |                               |
|-------------------|-------------------------------|
| Display Type      | Analogue                      |
| Movement type     | Quartz (Battery)              |
| Movement Name     | 2115 / Miyota                 |
| Functions         | Date / Minute / Second / Hour |

| DETAILS         |                                  |
|-----------------|----------------------------------|
| Bezel           | Fixed                            |
| Case Bottom     | Stainless steel bottom (screwed) |
| Crown           | With crown protection cap        |
| Clasp           | Folding clasp                    |
| Lighting        | Luminous hands                   |
| Water resistant | 10 ATM                           |